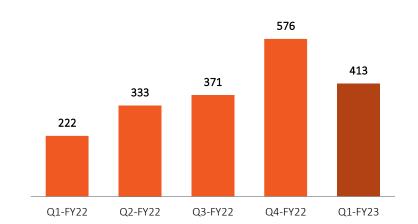

## Quarterly Financial Performance Trend (Consolidated)

Q1-FY23 Segmental Revenues

Q1-FY23 Geographical Revenues

# **Quarterly Financial Performance - Consolidated**

| Particulars (INR Mn)       | Q1-FY23 | Q1-FY22 | Ү-о-Ү    | Q4-FY22 | Q-o-Q     |
|----------------------------|---------|---------|----------|---------|-----------|
| Operational Income         | 7,299   | 3,863   | 88.9%    | 8,290   | (12.0)%   |
| Expenses                   | 6,741   | 3,557   | 89.5%    | 7,510   | (10.2)%   |
| EBITDA                     | 558     | 306     | 82.4%    | 780     | (28.5)%   |
| EBITDA Margins (%)         | 7.64%   | 7.92%   | (28) Bps | 9.41%   | (177) Bps |
| Other Income               | 55      | 51      | 7.8%     | 75      | (26.7)%   |
| Depreciation               | 64      | 53      | 20.8%    | 67      | (4.5)%    |
| Interest                   | 7       | 6       | 16.7%    | 8       | (12.5)%   |
| РВТ                        | 542     | 298     | 81.9%    | 780     | (30.5)%   |
| Тах                        | 129     | 76      | 69.7%    | 204     | (36.8)%   |
| Profit After tax           | 413     | 222     | 86.0%    | 576     | (28.3)%   |
| PAT Margins (%)            | 5.66%   | 5.75%   | (9) Bps  | 6.95%   | (129) Bps |
| Other Comprehensive Income | -       | -       | NA       | (4)     | NA        |
| Total Comprehensive Income | 413     | 222     | 86.0%    | 572     | (27.8)%   |
| Diluted EPS (INR)          | 2.25    | 1.21    | 86.0%    | 3.14    | (28.3)%   |