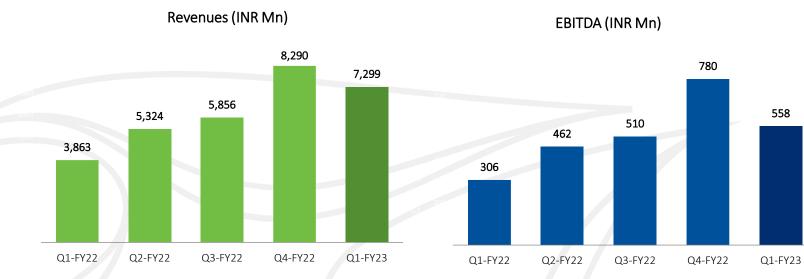

## Quarterly Financial Performance Trend (Consolidated)

Q1-FY23 Segmental Revenues

Q1-FY23 Geographical Revenues

# Quarterly Financial Performance - Standalone

| Particulars (INR Mn)       | Q1-FY23 | Q1-FY22 | Y-o-Y    | Q4-FY22 | Q-o-Q     |
|----------------------------|---------|---------|----------|---------|-----------|
| Operational Income         | 6,669   | 3,337   | 99.9%    | 7,393   | (9.8)%    |
| Expenses                   | 6,115   | 3,038   | 101.3%   | 6,694   | (8.6)%    |
| EBITDA                     | 554     | 299     | 85.3%    | 699     | (20.7)%   |
| EBITDA Margins (%)         | 8.31%   | 8.96%   | (65) Bps | 9.45%   | (114) Bps |
| Other Income               | 43      | 45      | (4.4)%   | 68      | (36.8)%   |
| Depreciation               | 56      | 47      | 19.1%    | 59      | (5.1)%    |
| Interest                   | 6       | 5       | 20.0%    | 7       | (14.3)%   |
| РВТ                        | 535     | 292     | 83.2%    | 701     | (23.7)%   |
| Тах                        | 129     | 76      | 69.7%    | 180     | (28.3)%   |
| Profit After tax           | 406     | 216     | 88.0%    | 521     | (22.1)%   |
| PAT Margins (%)            | 6.09%   | 6.47%   | (38) Bps | 7.05%   | (96) Bps  |
| Other Comprehensive Income | 1       | (1)     | NA       | 6       | (83.3)%   |
| Total Comprehensive Income | 407     | 215     | 89.3%    | 527     | (22.8)%   |
| Diluted EPS (INR)          | 2.21    | 1.18    | 87.3%    | 2.83    | (21.9)%   |

# **Quarterly Financial Performance - Consolidated**

| Particulars (INR Mn)       | Q1-FY23 | Q1-FY22 | Ү-о-Ү    | Q4-FY22 | Q-o-Q     |
|----------------------------|---------|---------|----------|---------|-----------|
| Operational Income         | 7,299   | 3,863   | 88.9%    | 8,290   | (12.0)%   |
| Expenses                   | 6,741   | 3,557   | 89.5%    | 7,510   | (10.2)%   |
| EBITDA                     | 558     | 306     | 82.4%    | 780     | (28.5)%   |
| EBITDA Margins (%)         | 7.64%   | 7.92%   | (28) Bps | 9.41%   | (177) Bps |
| Other Income               | 55      | 51      | 7.8%     | 75      | (26.7)%   |
| Depreciation               | 64      | 53      | 20.8%    | 67      | (4.5)%    |
| Interest                   | 7       | 6       | 16.7%    | 8       | (12.5)%   |
| РВТ                        | 542     | 298     | 81.9%    | 780     | (30.5)%   |
| Тах                        | 129     | 76      | 69.7%    | 204     | (36.8)%   |
| Profit After tax           | 413     | 222     | 86.0%    | 576     | (28.3)%   |
| PAT Margins (%)            | 5.66%   | 5.75%   | (9) Bps  | 6.95%   | (129) Bps |
| Other Comprehensive Income | -       | -       | NA       | (4)     | NA        |
| Total Comprehensive Income | 413     | 222     | 86.0%    | 572     | (27.8)%   |
| Diluted EPS (INR)          | 2.25    | 1.21    | 86.0%    | 3.14    | (28.3)%   |