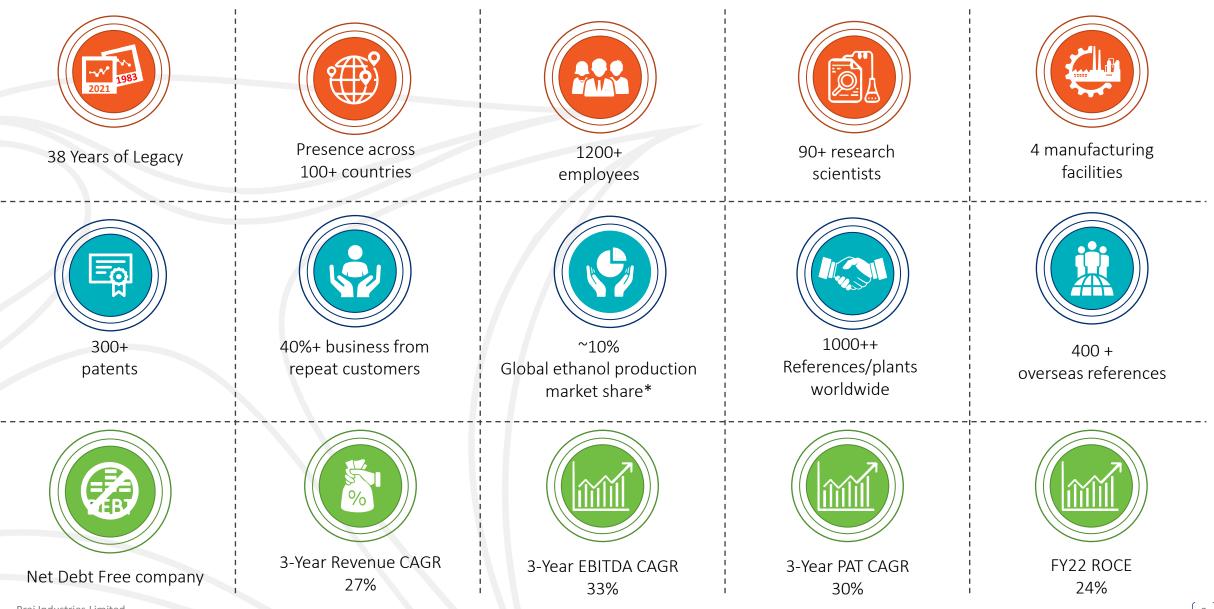

### Company at a Glance

Praj Industries Limited \* Excluding China

2 –

#### Operational Revenue (INR Mn)

23,333

- Incorporated in 1983 under the visionary leadership of technocrat Dr. Pramod Chaudhury.
- Praj Industries Ltd. (Praj) has grown to become one of the most reputed and technologically advanced biotechnology and engineering companies in the world.
- Offering a bouquet of sustainable solutions for bioenergy, high purity water, critical process equipment, breweries and industrial wastewater treatment
- Focused on the environment, energy and farm-to-fuel technology solutions, with 1000++ customer references in 100+ countries across 5 continents and still counting.
- Team of 90+ technologists, 300+ patents filings, and 24 Indian and 60 international patents being granted.
- Known for its TEMPO (Technology, Engineering, Manufacturing, Project management, and Operations & Maintenance) capabilities.
- The manufacturing capabilities are substantiated by four world class manufacturing facilities located in Maharashtra and Gujarat, which are near ports and supported by a multi-disciplinary engineering team.
- Global Offices located in Thailand and Philippines in South East Asia and in Houston, Texas, USA.