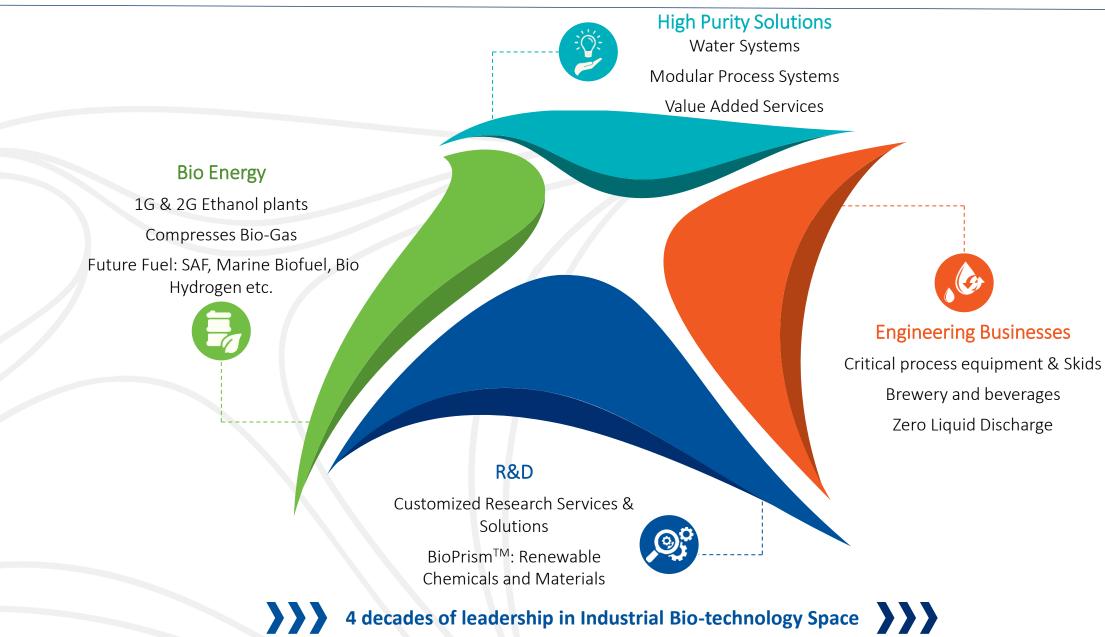

### **Business Segments**

4

#### Operational Revenue (INR Mn)

23,333

- Incorporated in 1983 under the visionary leadership of technocrat Dr. Pramod Chaudhury.
- Praj Industries Ltd. (Praj) has grown to become one of the most reputed and technologically advanced biotechnology and engineering companies in the world.
- Offering a bouquet of sustainable solutions for bioenergy, high purity water, critical process equipment, breweries and industrial wastewater treatment
- Focused on the environment, energy and farm-to-fuel technology solutions, with 1000++ customer references in 100+ countries across 5 continents and still counting.
- Team of 90+ technologists, 300+ patents filings, and 24 Indian and 60 international patents being granted.
- Known for its TEMPO (Technology, Engineering, Manufacturing, Project management, and Operations & Maintenance) capabilities.
- The manufacturing capabilities are substantiated by four world class manufacturing facilities located in Maharashtra and Gujarat, which are near ports and supported by a multi-disciplinary engineering team.
- Global Offices located in Thailand and Philippines in South East Asia and in Houston, Texas, USA.