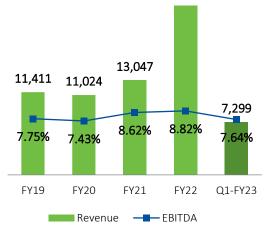

# Historical Consolidated Financial Performance

| Particulars (INR Mn)       | FY19   | FY20   | FY21   | FY22   | Q1-FY23 |
|----------------------------|--------|--------|--------|--------|---------|
| Operational Income         | 11,411 | 11,024 | 13,047 | 23,333 | 7,299   |
| Total Expenses             | 10,527 | 10,205 | 11,923 | 21,274 | 6,741   |
| EBITDA                     | 884    | 819    | 1,124  | 2,059  | 558     |
| EBITDA Margins (%)         | 7.75%  | 7.43%  | 8.62%  | 8.82%  | 7.64%   |
| Other Income               | 233    | 261    | 257    | 241    | 55      |
| Depreciation               | 230    | 218    | 221    | 226    | 64      |
| Interest                   | 8      | 31     | 29     | 25     | 7       |
| РВТ                        | 879    | 831    | 1,131  | 2,049  | 542     |
| Тах                        | 197    | 127    | 320    | 547    | 129     |
| Profit After tax           | 682    | 704    | 811    | 1,502  | 413     |
| PAT Margins (%)            | 5.98%  | 6.39%  | 6.22%  | 6.44%  | 5.66%   |
| Other Comprehensive Income | 6      | (3)    | 11     | (22)   | -       |
| Total Comprehensive Income | 688    | 701    | 822    | 1,480  | 413     |
| Diluted EPS (INR)          | 3.74   | 3.85   | 4.42   | 8.18   | 2.25    |

### **Consolidated Historical Financial Trend**

21

| PRICE DATA (As on 30 <sup>th</sup> June 2022) |             |
|-----------------------------------------------|-------------|
| Face Value (INR)                              | 2           |
| Market Price                                  | 363.3       |
| 52 Week H/L (INR)                             | 448.2/289.0 |
| Market Cap. (INR Mn)                          | 66,737.6    |
| Equity Shares Outstanding (Mn)                | 183.7       |
| 1 Year Avg. trading volume ('000)             | 1,219       |
|                                               |             |