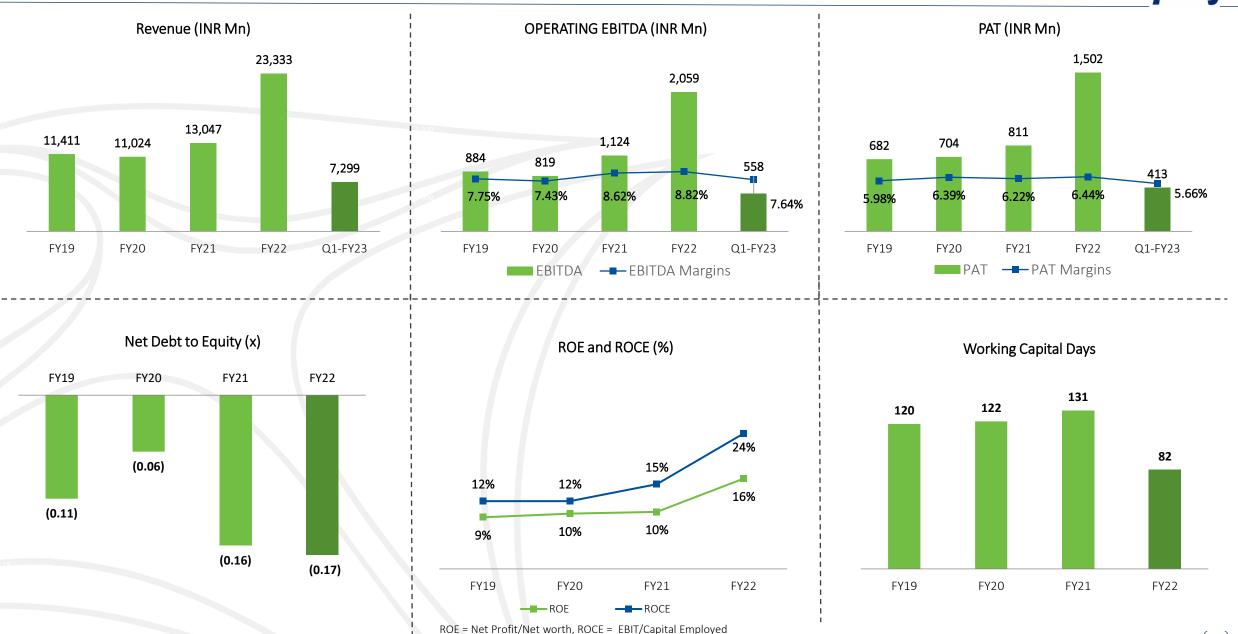

#### Operational Revenue (INR Mn)

23,333

- Incorporated in 1983 under the visionary leadership of technocrat Dr. Pramod Chaudhury.
- Praj Industries Ltd. (Praj) has grown to become one of the most reputed and technologically advanced biotechnology and engineering companies in the world.
- Offering a bouquet of sustainable solutions for bioenergy, high purity water, critical process equipment, breweries and industrial wastewater treatment
- Focused on the environment, energy and farm-to-fuel technology solutions, with 1000++ customer references in 100+ countries across 5 continents and still counting.
- Team of 90+ technologists, 300+ patents filings, and 24 Indian and 60 international patents being granted.
- Known for its TEMPO (Technology, Engineering, Manufacturing, Project management, and Operations & Maintenance) capabilities.
- The manufacturing capabilities are substantiated by four world class manufacturing facilities located in Maharashtra and Gujarat, which are near ports and supported by a multi-disciplinary engineering team.
- Global Offices located in Thailand and Philippines in South East Asia and in Houston, Texas, USA.

## Historical Standalone Financial Performance

| Particulars (INR Mn)       | FY19  | FY20  | FY21   | FY22   | Q1-FY23 |
|----------------------------|-------|-------|--------|--------|---------|
| Operational Income         | 9,233 | 9,419 | 10,885 | 20,532 | 6,669   |
| Expenses                   | 8,436 | 8,632 | 9,936  | 18,691 | 6,115   |
| EBITDA                     | 797   | 787   | 949    | 1,841  | 554     |
| EBITDA Margins (%)         | 8.63% | 8.35% | 8.72%  | 8.97%  | 8.31%   |
| Other Income               | 219   | 299   | 232    | 217    | 43      |
| Depreciation               | 200   | 188   | 191    | 198    | 56      |
| Interest                   | 7     | 25    | 23     | 21     | 6       |
| Exceptional items          | -     | (98)  | -      | 300    | -       |
| РВТ                        | 809   | 775   | 967    | 2,139  | 535     |
| Тах                        | 185   | 128   | 255    | 495    | 129     |
| Profit After tax           | 624   | 647   | 712    | 1,644  | 406     |
| PAT Margins (%)            | 6.76% | 6.86% | 6.54%  | 8.01%  | 6.09%   |
| Other Comprehensive Income | 4     | (12)  | 10     | (8)    | 1       |
| Total Comprehensive Income | 628   | 635   | 722    | 1,636  | 407     |
| Diluted EPS (INR)          | 3.42  | 3.53  | 3.89   | 8.95   | 2.21    |

# Historical Consolidated Financial Performance

| Particulars (INR Mn)       | FY19   | FY20   | FY21   | FY22   | Q1-FY23 |
|----------------------------|--------|--------|--------|--------|---------|
| Operational Income         | 11,411 | 11,024 | 13,047 | 23,333 | 7,299   |
| Total Expenses             | 10,527 | 10,205 | 11,923 | 21,274 | 6,741   |
| EBITDA                     | 884    | 819    | 1,124  | 2,059  | 558     |
| EBITDA Margins (%)         | 7.75%  | 7.43%  | 8.62%  | 8.82%  | 7.64%   |
| Other Income               | 233    | 261    | 257    | 241    | 55      |
| Depreciation               | 230    | 218    | 221    | 226    | 64      |
| Interest                   | 8      | 31     | 29     | 25     | 7       |
| РВТ                        | 879    | 831    | 1,131  | 2,049  | 542     |
| Тах                        | 197    | 127    | 320    | 547    | 129     |
| Profit After tax           | 682    | 704    | 811    | 1,502  | 413     |
| PAT Margins (%)            | 5.98%  | 6.39%  | 6.22%  | 6.44%  | 5.66%   |
| Other Comprehensive Income | 6      | (3)    | 11     | (22)   | -       |
| Total Comprehensive Income | 688    | 701    | 822    | 1,480  | 413     |
| Diluted EPS (INR)          | 3.74   | 3.85   | 4.42   | 8.18   | 2.25    |