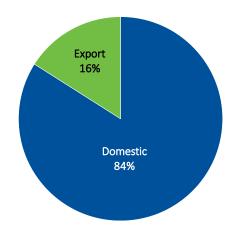

## Quarterly Financial Performance Trend (Consolidated)

Q1-FY23 Segmental Revenues

Q1-FY23 Geographical Revenues