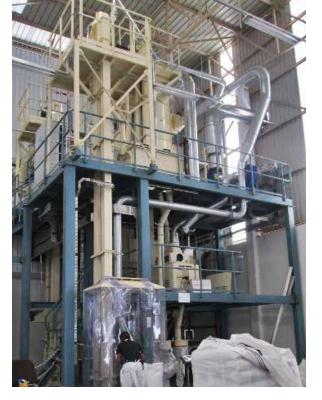

## **III. Manufacturing**

Praj has well equipped manufacturing facilities suitable for manufacturing of brewery process equipment having highest precision and hygienic standards. It houses all modern machineries such as dish pressing machine, dish spinning machine, automatic polishing machine, Plasma Arc Welding machine, shell rolling machine, facility to do glass bead blasting. Our team of well qualified and experienced engineers are totally committed in achieving world class quality resulting in 'Total Customer Satisfaction'.

## Some Highlights:

- Well-equipped manufacturing facilities with automatic welding and polishing machines
- Total covered area of 2, 00,000 sq. ft. and open area of 3,40,000 sq. ft.
- Accredited with ASME 'U' & 'H' stamp, ISO 9001- 2000 certification & CE marking
- Codes and standards followed include ASME Section VIII, Div.1, BS 5500, ASNI (SNT-TC-IA 1984 & 1988), TEMA, DIN, IS 2825 and AD Merkblatter
- Working in various grades of Stainless Steel, Copper, Carbon steels, Nickel, Titanium, Hastalloy and other exotic materials
- Large pool of approved vendors
- Stringent raw material testing methods
- Effective supply chain management
- Well laid out Quality System
- HSE practices in line with international standards