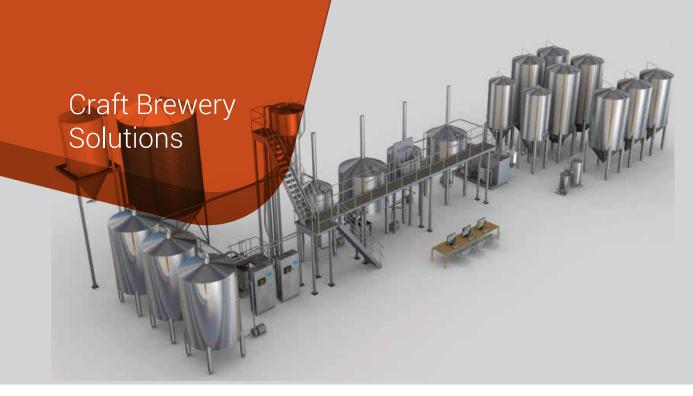

ing Corporation (A State Government Undertaking) at Shimla, Himachal Pradesh, India. The plant can process 200MT of apples per day to produce Apple Juice Concentrate (AJC) of 2.4 tons per day. The state of art facility is the biggest one in India for production of AJC along with other allied products namely –

- Pectin production: Suitable for processing Pomace of 40 tons per day. Its India's first pectin plant.
- Wine production : 100,000 liters per year
- Vinegar production : 50,000 liters per year
- Ready to Serve Drink : 20,000 liters per hour for 250 ml, 500 ml & 1000 ml pet bottles

The project will be executed on a turnkey basis including, Process & Utility block, Packaging hall, Civil & Structural works. Project is under execution & actual production will start in Oct 2022.









## **Crafted To Brew Your Perfect Recipe**

Praj offers range of customized solutions & process equipment when it comes to construction of craft breweries.

Praj offers craft brewers the flexibility to develop & brew their own recipes & batch sizes using different varieties of raw materials.

## We offer:

#### Brewhouse:

- Customized , modular design
- Batch sizes :
  - Compact module : 15 HL to 50 HL
  - Industrial module : 50 HL to 100 HL
- Annual Capacities upto 250,000 HL/year
- Upto 12 Brews/day with flexibility

#### Fermenters:

- Fermenters/Tanks as per capacity planning
- Flexible & modular concept with simple design
- Equipment specifications like cooling rates, dimensioning and material of construction as per Brewer's Requirements

#### Craft Brewery Solutions- Praj Advantag