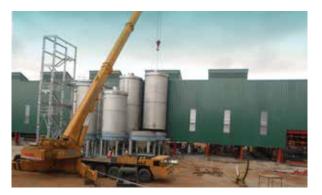

## **III. Manufacturing**

Praj has well equipped manufacturing facilities suitable for manufacturing of brewery process equipment having highest precision and hygienic standards. It houses all modern machineries such as dish pressing machine, dish spinning machine, automatic polishing machine, Plasma Arc Welding machine, shell rolling machine, facility to do glass bead blasting. Our team of well qualified and experienced engineers are totally committed in achieving world class quality resulting in 'Total Customer Satisfaction'.