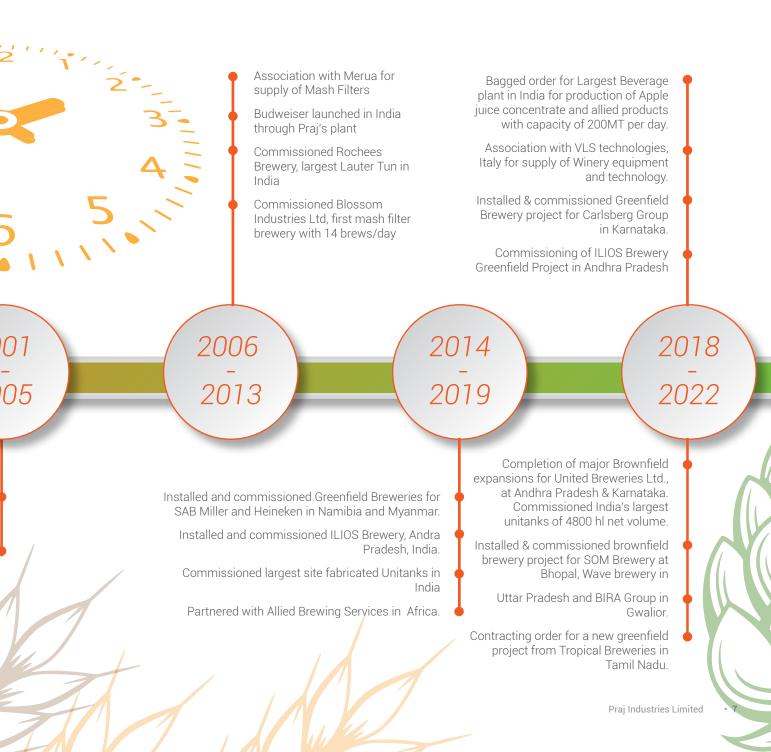

## Research & Development

Customized Research Services & Solutions and Bio-Products

First Brew taken at Fosters India (100,000 HLPA expandable to 450,000 HLPA)

First turnkey brewery in Sri Lanka. Commercial production at UB, Lanka (120,000 HLPA expandable to 200,000 HLPA) commences

1991 1995

Established in 1983

One of the first companies to avail Venture Capital Funding through ICICI

Set up an R&D Center Launch of IPO

Beginning of Brewery Engineering

Association with Filtrox, Switzerland for Beer Filtration Equipment

First order from Fosters India (Now SAB Miller) 1996 2000

Commissioned Charminar Breweries, Hyderabad, Largest Lauter Tun brew house in India (500 HL)

> Commissioned Tripti Alcobrew, Gwalior with 8 brews/day