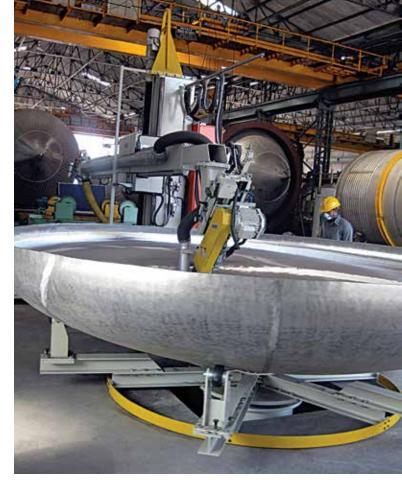

## **III. Manufacturing**

Praj has well equipped manufacturing facilities suitable for manufacturing of brewery process equipment having highest precision and hygienic standards. It houses all modern machineries such as dish pressing machine, dish spinning machine, automatic polishing machine, Plasma Arc Welding machine, shell rolling machine, facility to do glass bead blasting. Our team of well qualified and experienced engineers are totally committed in achieving world class quality resulting in 'Total Customer Satisfaction'.

## Some Highlights:

- Well-equipped manufacturing facilities with automatic welding and polishing machines
- Total covered area of 2, 00,000 sq. ft. and open area of 3,40,000 sq. ft.
- Accredited with ASME 'U' & 'H' stamp, ISO 9001- 2000 certification & CE marking
- Codes and standards followed include ASME Section VIII, Div.1, BS 5500, ASNI (SNT-TC-IA 1984 & 1988), TEMA, DIN, IS 2825 and AD Merkblatter
- Working in various grades of Stainless Steel, Copper, Carbon steels, Nickel, Titanium, Hastalloy and other exotic materials
- Large pool of approved vendors
- Stringent raw material testing methods
- Effective supply chain management
- Well laid out Quality System
- HSE practices in line with international standards