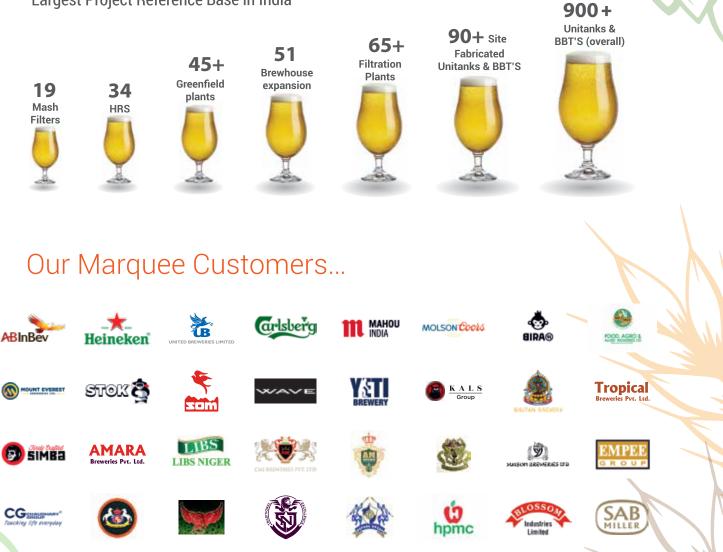

A globally leading Company with over 750 references in more than 75 countries across 5 continents, Praj has acquired an international repute for responsible and reliable solutions.

With over 70% of the market share in India and experience of installing projects in Africa and South East Asia, Praj is one stop partner for setting up a world class brewery.