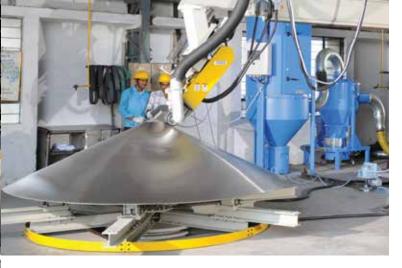

## **III. Manufacturing**

Praj has well equipped manufacturing facilities suitable for manufacturing of brewery process equipment having highest precision and hygienic standards. It houses all modern machineries such as dish pressing machine, dish spinning machine, automatic polishing machine, Plasma Arc Welding machine, shell rolling machine, facility to do glass bead blasting. Our team of well qualified and experienced engineers are totally committed in achieving world class quality resulting in 'Total Customer Satisfaction'.

## Some Highlights:

- Well-equipped manufacturing facilities with automatic welding and polishing machines
- Total covered area of 2, 00,000 sq. ft. and open area of 3,40,000 sq. ft.
- Accredited with ASME 'U' & 'H' stamp, ISO 9001- 2000 certification & CE marking
- Codes and standards followed include ASME Section VIII, Div.1, BS 5500, ASNI (SNT-TC-IA 1984 & 1988), TEMA, DIN, IS 2825 and AD Merkblatter
- Working in various grades of Stainless Steel, Copper, Carbon steels, Nickel, Titanium, Hastalloy and other exotic materials
- Large pool of approved vendors
- Stringent raw material testing methods
- Effective supply chain management
- Well laid out Quality System
- HSE practices in line with international standards